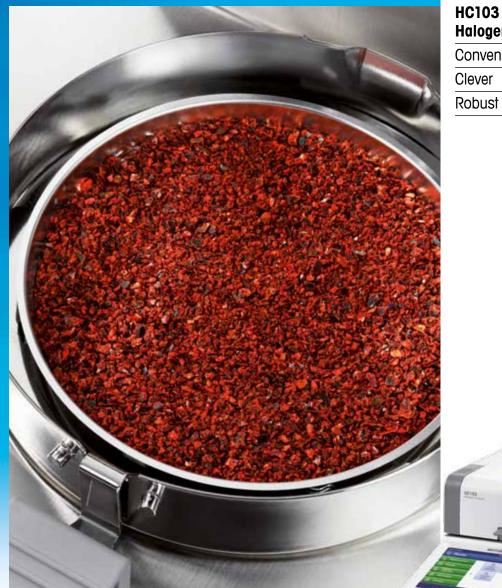

### Halogen Moisture Analyzer

Convenient

**Moisture Matters** 

Trusted Results at One Click™

# **Trusted Results at One Click**Convenient, Clever and Robust

Make routine moisture determination easy with the HC103 halogen moisture analyzer which combines proven METTLER TOLEDO weighing technology with fast halogen heating. The compact design saves space, while the robust components guarantee a long instrument lifetime, whether you work in a busy laboratory or a harsh production environment.

With touchscreen operation and user guidance, the HC103 is convenient and easy to use. The robust design ensures reliable results for years to come, whatever types of samples you have. It's the perfect choice for quality control and in-process control applications.