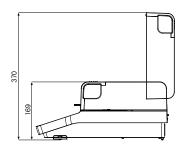

#### **HC103 Technical Data**

| Capacity          | 101 g                                          |
|-------------------|------------------------------------------------|
| Readability       | 1 mg, 0.01% MC                                 |
| Repeatability     | 0.10% (2 g sample),<br>0.015% (10 g sample)    |
| Heating           | Halogen                                        |
| Temperature range | 40 – 230°C (1°C increments)                    |
| Drying programs   | Standard, Rapid                                |
| Switch-off        | Automatic (5 SOC and free), timed              |
| Display modes     | %MC, %DC, %ATRO MC,<br>% ATRO DC, g            |
| Method memory     | 20                                             |
| Results storage   | 100                                            |
| Connectivity      | USB host (2), USB device, RS232                |
| Display           | 7" color touchscreen                           |
| Languages         | en, de, fr, es, it, pl, cz, hu, pt, ja, zh, ko |