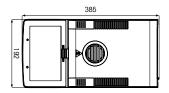

#### **HC103 Technical Data**

| Capacity          | 101 g                                          |
|-------------------|------------------------------------------------|
| Readability       | 1 mg, 0.01% MC                                 |
| Repeatability     | 0.10% (2 g sample),<br>0.015% (10 g sample)    |
| Heating           | Halogen                                        |
| Temperature range | 40 – 230°C (1°C increments)                    |
| Drying programs   | Standard, Rapid                                |
| Switch-off        | Automatic (5 SOC and free), timed              |
| Display modes     | %MC, %DC, %ATRO MC,<br>% ATRO DC, g            |
| Method memory     | 20                                             |
| Results storage   | 100                                            |
| Connectivity      | USB host (2), USB device, RS232                |
| Display           | 7" color touchscreen                           |
| Languages         | en, de, fr, es, it, pl, cz, hu, pt, ja, zh, ko |