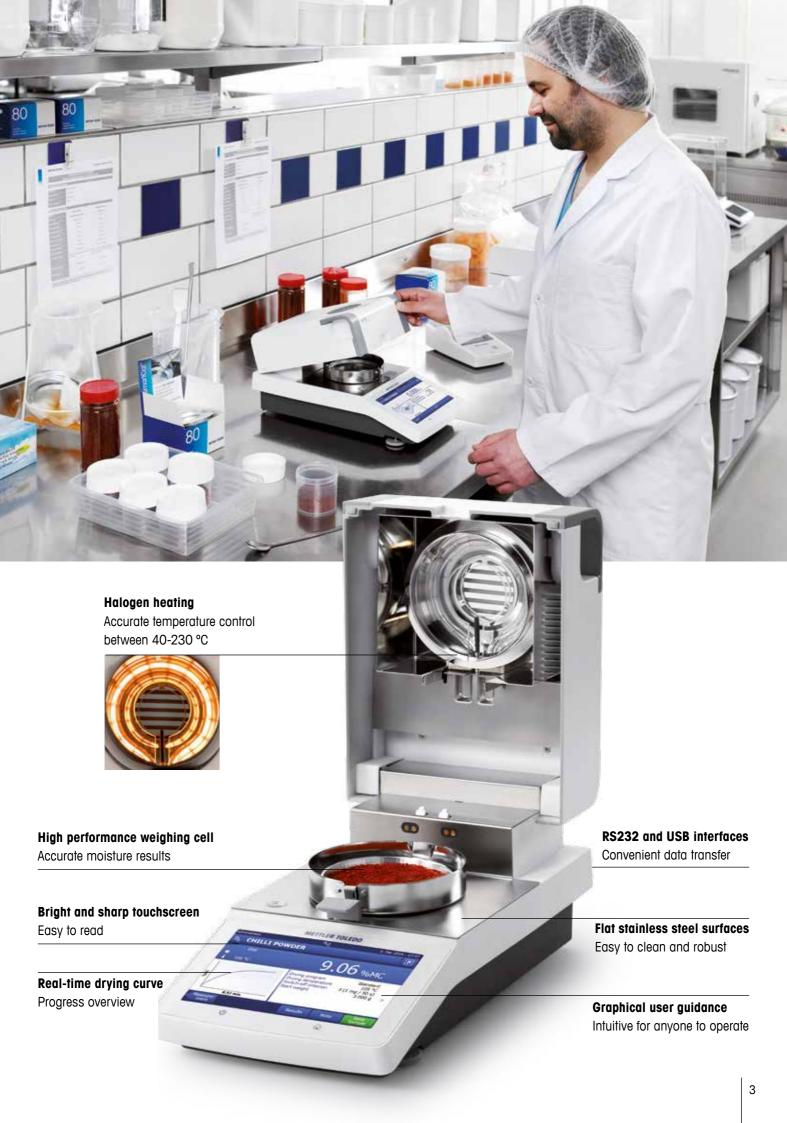

# **Trusted Results at One Click**Convenient, Clever and Robust

Make routine moisture determination easy with the HC103 halogen moisture analyzer which combines proven METTLER TOLEDO weighing technology with fast halogen heating. The compact design saves space, while the robust components guarantee a long instrument lifetime, whether you work in a busy laboratory or a harsh production environment.

With touchscreen operation and user guidance, the HC103 is convenient and easy to use. The robust design ensures reliable results for years to come, whatever types of samples you have. It's the perfect choice for quality control and in-process control applications.

## Convenient operation simplifies processes

- Large color touchscreen
- Direct access with One Click
- Programmable methods
- Multiple languages

## Clever features ensure trusted results

- Setup wizard and tutorial
- Graphical user guidance
- Real-time drying curve
- Result reporting via PDF/CSV
- Instrument configuration via USB drive

## Robust construction guarantees long lifetime

- Metal housing
- Easy to clean
- Reliable halogen technology
- Long-term availability of spare parts