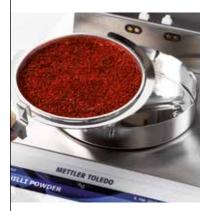

# **Trusted Results at One Click**Convenient, Clever and Robust

Make routine moisture determination easy with the HC103 halogen moisture analyzer which combines proven METTLER TOLEDO weighing technology with fast halogen heating. The compact design saves space, while the robust components guarantee a long instrument lifetime, whether you work in a busy laboratory or a harsh production environment.

With touchscreen operation and user guidance, the HC103 is convenient and easy to use. The robust design ensures reliable results for years to come, whatever types of samples you have. It's the perfect choice for quality control and in-process control applications.

Intuitive to operate and easy to clean, the HC103 brings a new level of comfort to your daily moisture analyzing tasks.