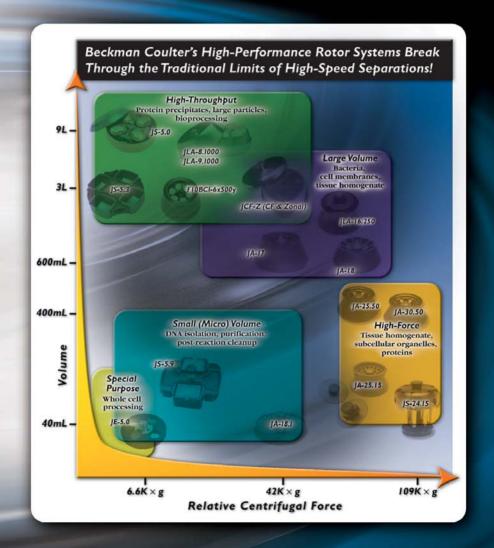

### **APPLICATION VERSATILITY**

The Avanti Series High-Performance Centrifuge system is an incredibly powerful and versatile tool for a wide range of separations. Whether you need highthroughput bioprocessing of up to 9 liters in a single run, fast microplate-based sample preparation, or high g-force purification of subcellular particles, the Avanti is the best solution. In fact, with its versatility, the Avanti can replace two or more older centrifuges.

LARGER VOLUMES & GREATER SEPARATION FORCES WITH "SMART FRS" (FRICTION REDUCTION SYSTEM)

- Zero-maintenance partial vacuum system reduces demand on refrigeration system and drive for quieter, more economical operation
- FRS delivers higher rotor speeds, faster acceleration, and more precise temperature control
- FRS reduces laboratory air conditioning requirements, due to reduced heat output