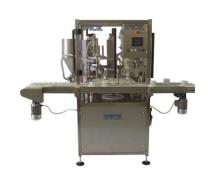

# Automatic filling and closing machine Minican T for tins, jars and glasses

Filling range: 3–500 ml Main drive: 230/400 V, 50/60 cps

Filling drive: mechanic or servo Index drive: step gear or servo motor

Max. jar size: 100x100x100 mm Output: 40/80 or 120 jars/minute

Tel.: \*\*43/2235/877 22-0

Fax: \*\*43/2235/877 22-16