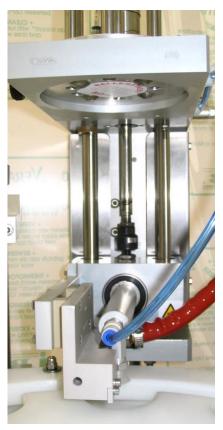

# Filling system

various filling systems due to application filling nozzles designed for individual product

### Sealing station

hot sealing of foil on plastic or glass containers