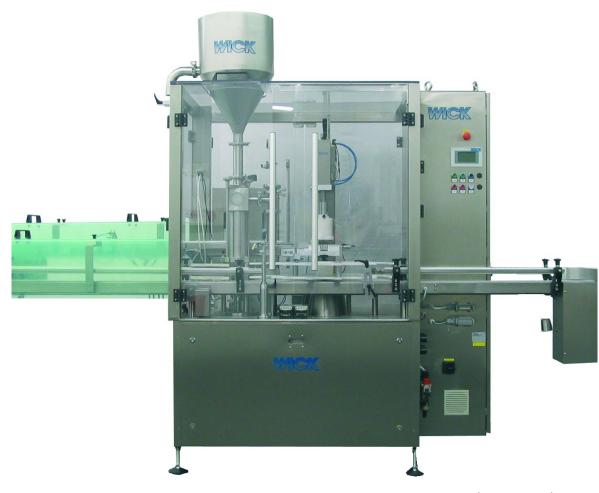

# Automatic filling and closing machine Minican T for tins, jars and glasses

Filling range: 3–500 ml Main drive: 230/400 V, 50/60 cps

Filling drive: mechanic or servo Index drive: step gear or servo motor

Max. jar size: 100x100x100 mm Output: 40/80 or 120 jars/minute

Tel.: \*\*43/2235/877 22-0

Fax: \*\*43/2235/877 22-16

# Infeed of empty containers

manually by rotary table by disc sorting machine

# Coding

hot or cold embossing ink stamp thermo transfer ink jet

# Filling system

various filling systems due to application filling nozzles designed for individual product

#### Treatment of container rim

scraping device waxing unit before filling

#### Foliating of the containers

foil magazine with vacuum dispenser multiple magazines foil punching machine pre-sealing unit overlapping device

### Sealing station

hot sealing of foil on plastic or glass containers

### Lidding station

for push-on caps or plastic lids

### Screw capping station

alternatively with manual or automatic cap supply

Tel.: \*\*43/2235/877 22-0

Fax: \*\*43/2235/877 22-16

Foil dispenser

Hot sealing