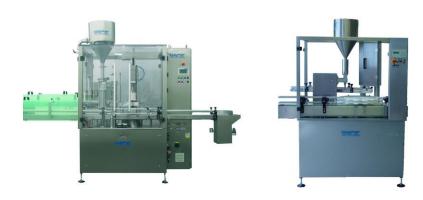

# Automatic filling and closing machine Minican T for tins, jars and glasses

Filling range: 3–500 ml Main drive: 230/400 V, 50/60 cps

Filling drive: mechanic or servo Index drive: step gear or servo motor

Max. jar size: 100x100x100 mm Output: 40/80 or 120 jars/minute

Tel.: \*\*43/2235/877 22-0

Fax: \*\*43/2235/877 22-16