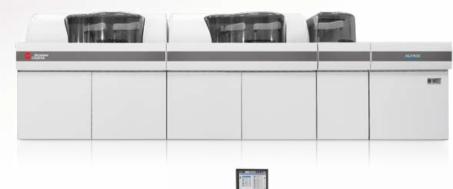

#### AU5400

The AU5400 is designed for very high- to ultra high-volume commercial and core hospital laboratories for handling immense workloads under continuous STAT conditions. Configurable as the two-module AU5420 or three-module AU5430. Flexibility of design offers standalone operation or connectivity to laboratory automation.

#### AU5800\*\*\*

Introducing the scalable AU5800 series of next generation analyzers--coming soon to a lab near you. The AU5800 platform will offer four different configurations to meet the needs of high to ultra-high volume throughput commercials and core hospital laboratories.