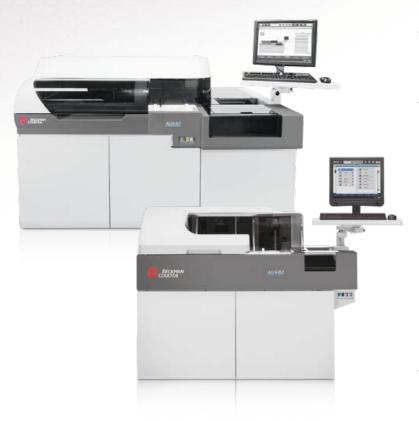

#### AU680

The AU680 is designed for mid- to largesized laboratories and hospitals to meet ever-increasing pressures on time and productivity. Flexibility of design offers standalone operation or connectvity to laboratory automation.\*

#### **AU480**

The AU480 is the ideal primary chemistry analyzer for low- to mid-sized hospitals and laboratories, or as a dedicated specialty chemistry or STAT analyzer for larger institutions.