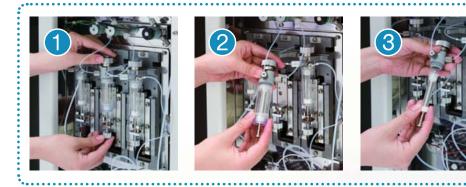

### **Replace the syringe**

-BEEHKY

0

No more than 3 steps
Not longer than 60 seconds
No tools required