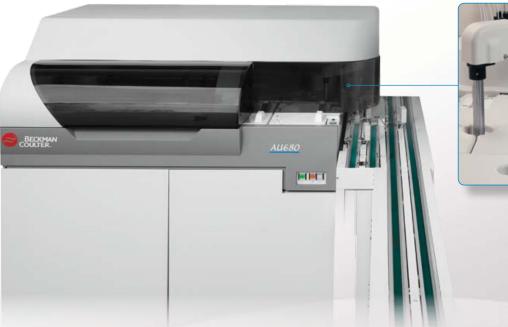

#### AU680

The AU680 is designed for mid- to largesized laboratories and hospitals to meet ever-increasing pressures on time and productivity. Flexibility of design offers standalone operation or connectvity to laboratory automation.\*