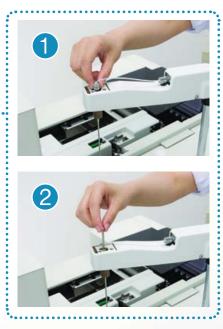

Es

•

•

· Robust and long-life electrodes

**High-Precision Microsampling** 

Sample clot and liquid level detection

Sample and reagent probe crash protection.

veterinarian applications

- Electrodes can be replaced individually, less cost
- · No preconditioning required; electrodes ready to use

#### **Efficient STAT Handling**

- One button STAT interrupt<sup>+</sup>
- · ISE results available within 1 minute
- · Cooled module with Cal and QC positions for Autocal and Auto QC

# AU 3 & 60 maintenance

## More time to **focus** on patient **results**.

Quick and easy replacement of consumables

**Replace mixers** 



### **Replace the electrode**



### **Replace the syringe**

-BEEHKY



0

No more than 3 steps
Not longer than 60 seconds
No tools required

# Replace the sample probe



### **Replace the light source lamp**



LETERS





# Standardized technology: better results, more productivity.

The AU name represents robust performance, high reliability and powerful throughput. Designed for test throughputs ranging from 800 tests per hour up to a phenomenal 6,600 test per hour, AU instruments deliver important information to help physicians expedite patient care.

Routine Chemistries Urine/CSF Chemistries Specific Proteins Therapeutic Drug Monitoring Drugs Of Abuse Testing Esoteric Testing Veterinary Applications



#### **AU Standardization**

Whichever AU system you choose, the results remain the same:

- · Standarized analytical platforms
- Standardized reagents\*, calibrators and controls
- · Standarized with the same reference ranges
- Standardized with the s