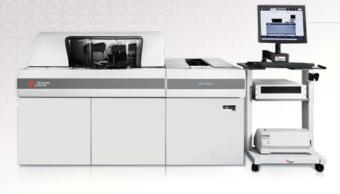

#### **AU480**

The AU480 is the ideal primary chemistry analyzer for low- to mid-sized hospitals and laboratories, or as a dedicated specialty chemistry or STAT analyzer for larger institutions.

#### AU680

The AU680 is designed for mid- to largesized laboratories and hospitals to meet ever-increasing pressures on time and productivity. Flexibility of design offers standalone operation or connectvity to laboratory automation.\*